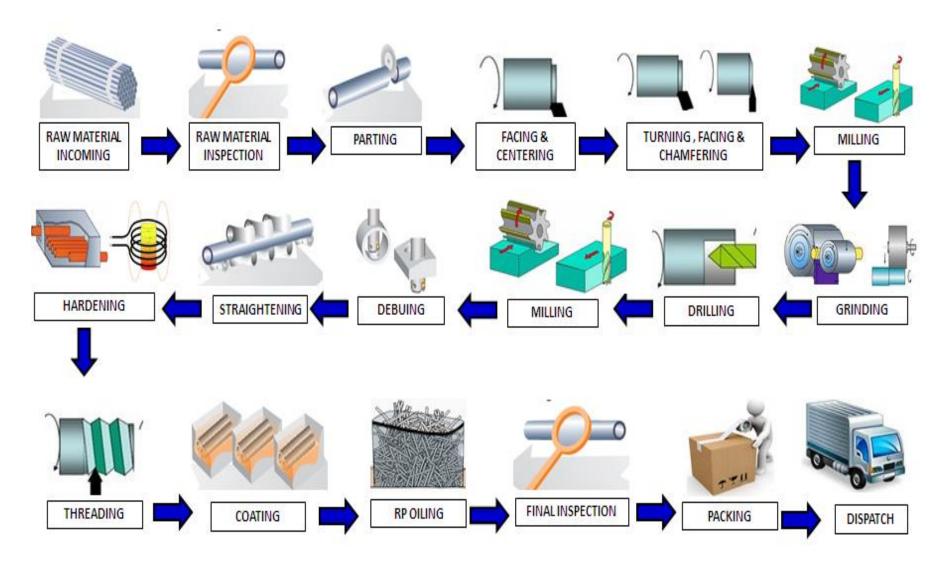

Drilling Machines, Tapping Machines, Slotting Machines,
   Milling Machines etc.
- Thread Rolling Machines Circular
- Thread Rolling Machine Duplex Type
- Centerless Grinders
- Surface Grinders
- Hydraulic Band saw Machine Horizontal
- Bench Grinders, Semi Automatic Lathe Machines
- Universal and Horizontal Milling Machines
- MNTR Machines



### **Machining parts**



- We are doing machining of several auto and non automotive components.
- These are forged and cast parts.
- Forgings and castings are outsourced from suppliers in Pune area.
- We have milling, grinding and finishing facilities.



# **Product Gallery for our Clients**



Groz Engineering Tools, Gurgaon



Imperial Auto Industries, Faridabad



BSF Tear Smoke Unit, Gwalior





### **Process Flow Diagram machined Parts**





### **Product Applications**









**Combine Commodities** 



Fork Lift Commodities



**4 wheeler Commodities** 



**Telecom Commodities** 

#### **Production & Auxiliary Machines: IMT Faridabad**



Ace CNC Lathe Machines
(Model- Jobber LM & Jobber LM Elite)



PMT Automatic Lathe Machine



#### **Tool Room**



#### **Production & Auxiliary Machines: IMT Faridabad**



# Over view of PMT Automatic Lathe <u>Machine Section</u>



Automatic Hydraulic Band saw Machine



**Over view of Grinding Section** 



**Final Inspection Stage** 



# **Production & Auxiliary Machines: IMT Faridabad**



#### **Future Expansion**



#### **Our Major & Valuable Customers**



 All major approved ancillaries of ESCORTS / RADIO DESIGN / GROZ / MITA INDIA / IMPERIAL AUTO/ BSF TEAR SMOKE UNIT.