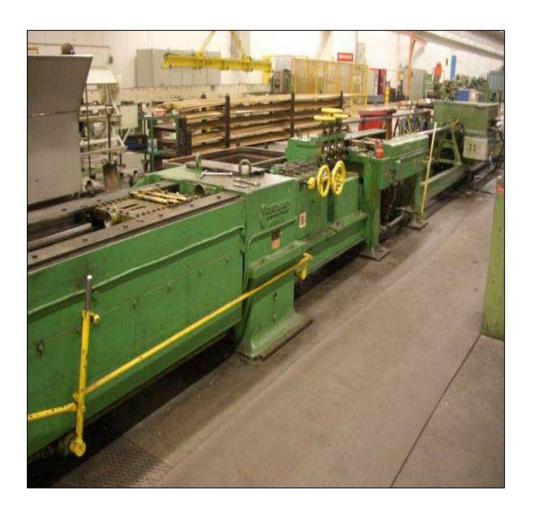

### Production & Auxiliary Machines: Faridabad

- Shot Blasting Machine
- Peeling Machines
- Various automatic combined Drawing Lines.
- Wire drawing Machines.
- Annealing, hardening & tempering furnaces.
- Centreless Grinders.
- Traub Cutting Machines

#### **Production & Auxiliary Machines: Faridabad**

Combined Drawing
Machine for Hexagonal /
Sections ranging from
5MM to 14MM

ITL CNC Bar CNC cutting Machines

**Centerless Grinder** 