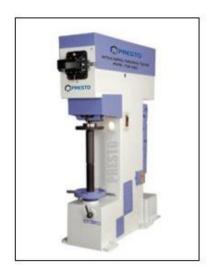

### Important QA Equipment's: Faridabad

- Ultrasonic Flaw Detector
- Magnetic Crack Detector (MPI)
- Optical Brinell Hardness Tester
- Rockwell Hardness Tester
- Universal Tensile Strength (UTS)
- Metallurgical Microscope
- Vickers Hardness Tester
- Thermo Scientific Niton XL2 XRF Analyzer