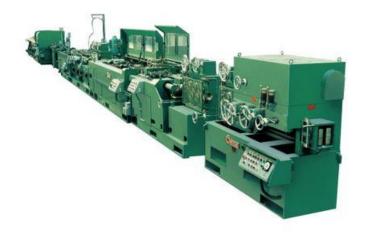

#### **Bright Bar division**

- Combined Drawing Machine for round bright bars ranging from 8MM to 26MM.
- Continuous Induction Heat Treatment Furnace
   (Expected date of installation in next 4 months, latest by May 2018)