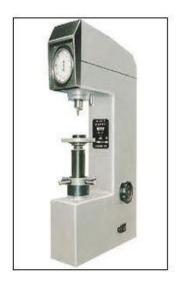

### Important QA Equipment's: Faridabad

- Ultrasonic Flaw Detector
- Magnetic Crack Detector (MPI)
- Optical Brinell Hardness Tester
- Rockwell Hardness Tester
- Universal Tensile Strength (UTS)
- Metallurgical Microscope
- Vickers Hardness Tester
- Thermo Scientific Niton XL2 XRF Analyzer