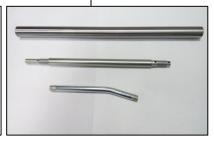

#### **Bright Bar division**

- Combined Drawing Machine for round bright bars ranging from 8MM to 26MM.
- Continuous Induction Heat Treatment Furnace
   (Expected date of installation in next 4 months, latest by May 2018)

### Our bright bar capacity

- We have more than 33,000 MT / annum bright bars manufacturing capacity in two plants in Faridabad and Pune.
- We are expanding the capacity at our new plant in Chennai. It will become operational in Apr 2018.