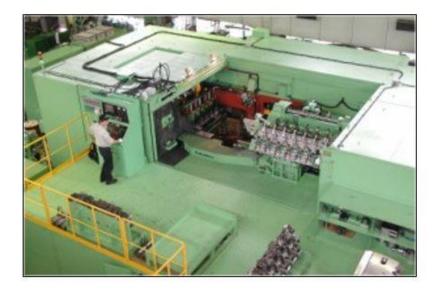

#### **Production & Auxiliary Machines: Pune**

# Combined Drawing Machine Schumag (SH 1A) (Made in Germany)

Size Range: 15mm to 26mm

Shape: Round, Hex & Square

Output Speed: 15/30 mtrs / min