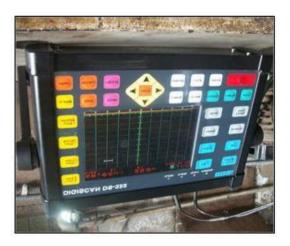

### Important QA Equipment's: Faridabad

- Ultrasonic Flaw Detector
- Magnetic Crack Detector (MPI)
- Optical Brinell Hardness Tester
- Rockwell Hardness Tester
- Universal Tensile Strength (UTS)
- Metallurgical Microscope
- Vickers Hardness Tester
- Thermo Scientific Niton XL2 XRF Analyzer