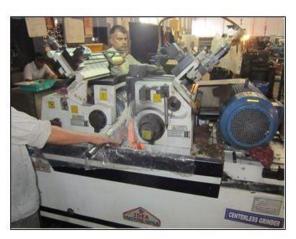

### Production & Auxiliary Machines: Faridabad

- Shot Blasting Machine
- Peeling Machines
- Various automatic combined Drawing Lines.
- Wire drawing Machines.
- Annealing, hardening & tempering furnaces.
- Centreless Grinders.
- Traub Cutting Machines

#### **Production & Auxiliary Machines: Faridabad**

Combined Drawing
Machine for Hexagonal /
Sections ranging from
5MM to 14MM

ITL CNC Bar CNC cutting Machines

**Centerless Grinder** 