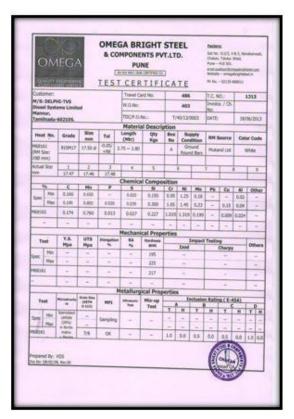

### Important QA Equipment's: Faridabad

- Ultrasonic Flaw Detector
- Magnetic Crack Detector (MPI)
- Optical Brinell Hardness Tester
- Rockwell Hardness Tester
- Universal Tensile Strength (UTS)
- Metallurgical Microscope
- Vickers Hardness Tester
- Thermo Scientific Niton XL2 XRF Analyzer