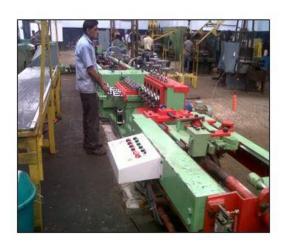

### Production & Auxiliary Machines: Faridabad

- Shot Blasting Machine
- Peeling Machines
- Various automatic combined Drawing Lines.
- Wire drawing Machines.
- Annealing, hardening & tempering furnaces.
- Centreless Grinders.
- Traub Cutting Machines

#### **Production & Auxiliary Machines: Faridabad**

Combined Drawing
Machine for Hexagonal /
Sections ranging from
5MM to 14MM

ITL CNC Bar CNC cutting Machines

**Centerless Grinder** 