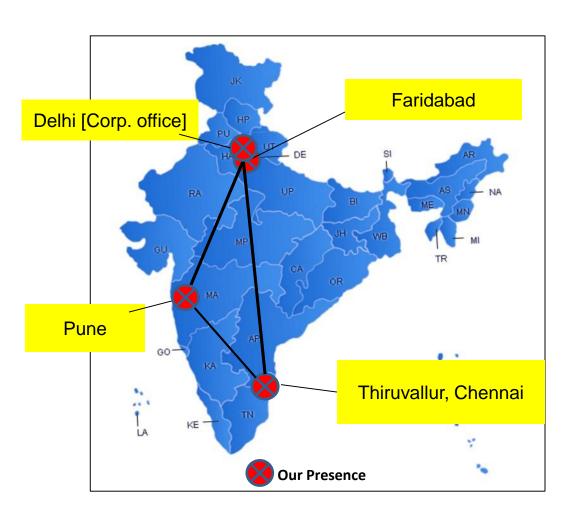

#### **Our Pan India Location**

- We have Pan India Presence in all the auto hubs.
- Our Factories are in :- -
  - -Faridabad
  - -Pune
  - -Chennai T.N.

We are rapidly expanding our footprint pan India