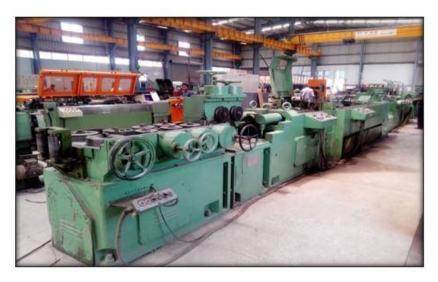

### Production & Auxiliary Machines: Faridabad

- Shot Blasting Machine
- Peeling Machines
- Various automatic combined Drawing Lines.
- Wire drawing Machines.
- Annealing, hardening & tempering furnaces.
- Centreless Grinders.
- Traub Cutting Machines

#### **Production & Auxiliary Machines: Faridabad**

Combined Drawing
Machine for Hexagonal /
Sections ranging from
5MM to 14MM

ITL CNC Bar CNC cutting Machines

**Centerless Grinder** 