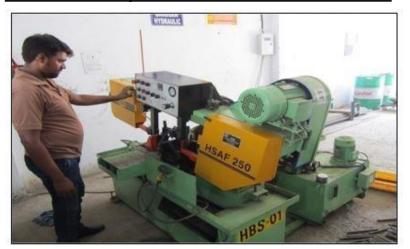

#### Components division facilities: IMT Faridabad

- PMT Single Spindle Automatic Lathe machine (25mm-42mm capacity)
- CNC Turning Machines
- Gear Type Centre Lathe Machines
- Conventional Machines like Drilling Machines, Tapping Machines, Slotting Machines,
   Milling Machines etc.
- Thread Rolling Machines Circular
- Thread Rolling Machine Duplex Type
- Centerless Grinders
- Surface Grinders
- Hydraulic Band saw Machine Horizontal
- Bench Grinders, Semi Automatic Lathe Machines
- Universal and Horizontal Milling Machines
- MNTR Machines

#### **Production & Auxiliary Machines: IMT Faridabad**

Ace CNC Lathe Machines
(Model- Jobber LM & Jobber LM Elite)

PMT Automatic Lathe Machine