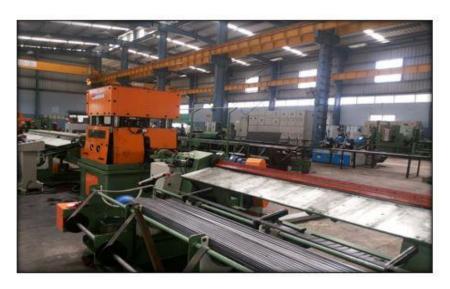

#### **Bright Bar division**

- Combined Drawing Machine for round bright bars ranging from 8MM to 26MM.
- Continuous Induction Heat Treatment Furnace
   (Expected date of installation in next 4 months, latest by May 2018)