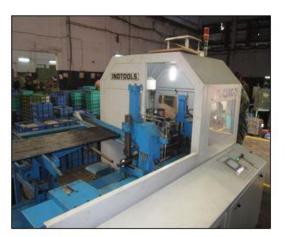

### Production & Auxiliary Machines: Faridabad

- Shot Blasting Machine
- Peeling Machines
- Various automatic combined Drawing Lines.
- Wire drawing Machines.
- Annealing, hardening & tempering furnaces.
- Centreless Grinders.
- Traub Cutting Machines

#### **Production & Auxiliary Machines: Faridabad**

Combined Drawing
Machine for Hexagonal /
Sections ranging from
5MM to 14MM

ITL CNC Bar CNC cutting Machines

**Centerless Grinder** 