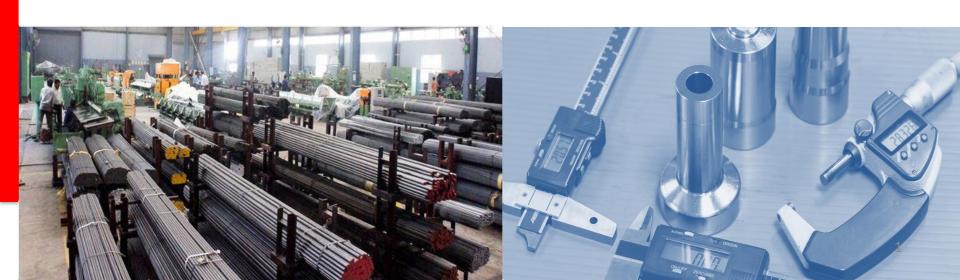

### Important QA Equipment's: Faridabad

- Ultrasonic Flaw Detector
- Magnetic Crack Detector (MPI)
- Optical Brinell Hardness Tester
- Rockwell Hardness Tester
- Universal Tensile Strength (UTS)
- Metallurgical Microscope
- Vickers Hardness Tester
- Thermo Scientific Niton XL2 XRF Analyzer