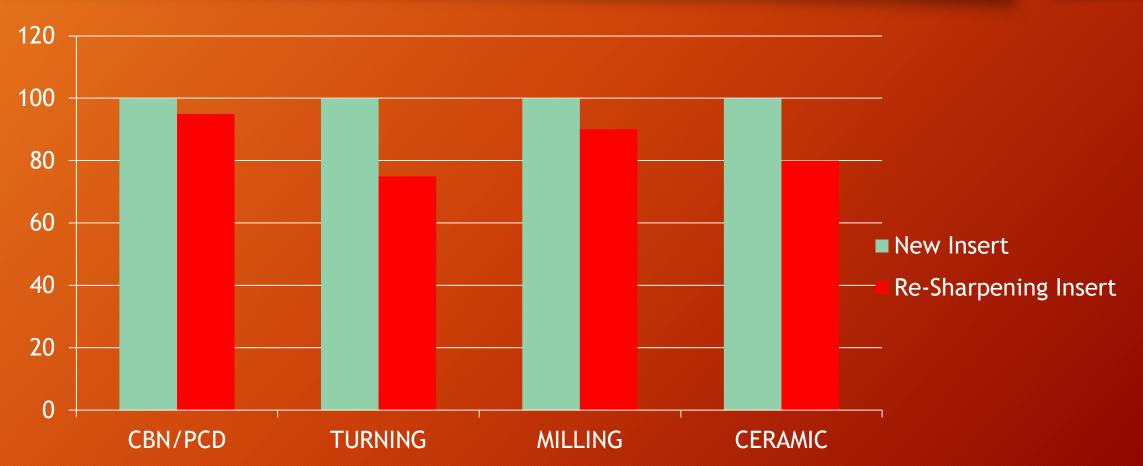

Certificates

13-Years old company in the business of Re-sharpening CNC Cutting Tools

Our Company is the Only Organization to acquire
ISO 9001–2015 Certification in Tool Re-sharpening Domain

- > Innovative Process Grinding Inserts with state of Art.
- > Improves the Cutting Tools Life above 90%
- > Proven Concept and we have tried out in various CNC Machines.
- > It Supports various materials , which is also proven.
- > Increased Insert Life & Reduced Tooling Cost.
- > Insert Grinding can be done With / Without Chip-Breaker and Edge Forming
- > Precise Grinding of Insert Using 5-axis Grinding Machine.

#### Types of Insert We Handling

- TURNING INSERT
- MILLING INSERT
- GROOVING INSERT
- THREADING INSERT
- CERAMIC INSERT
- CERMET INSERT
- CBN INSERT
- PCD INSERT

We are a Bunch of Professional doing Engineering Tools,