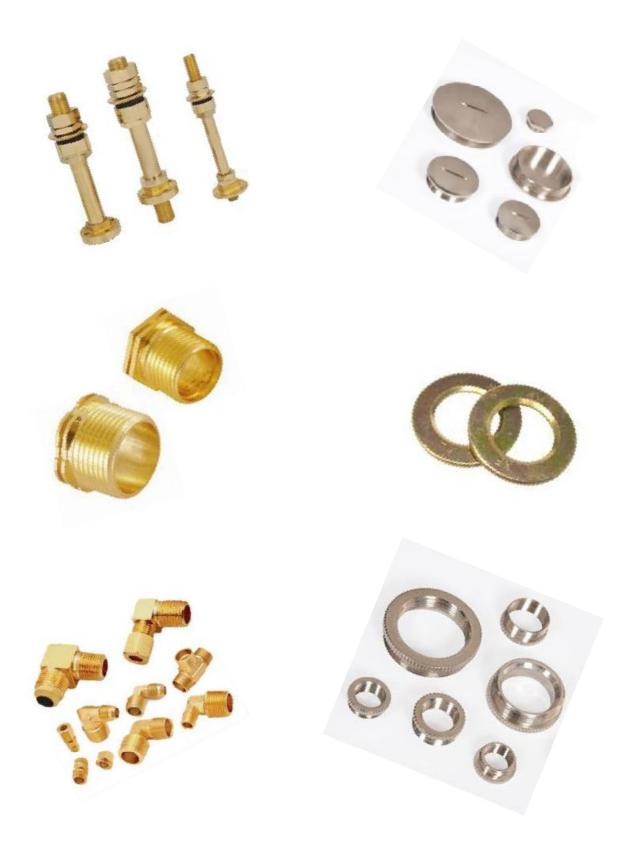

#### **Brass Precision Components**

- ♣ Brass Molding Inserts
- **4** Brass Fasteners
- **4** Brass Electrical Parts
- **4** Brass Decorative Parts
- **4** Brass Transformer Parts
- **4** Brass CPVC Fittings
- **4** Brass Inserts
- Brass LPG Gas Parts
- ♣ Brass Knurling Stud
- **4** Brass Auto Parts