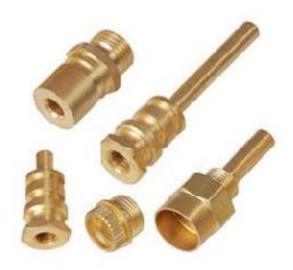

#### **Brass Precision Components**

- ♣ Brass Molding Inserts
- **4** Brass Fasteners
- **4** Brass Electrical Parts
- **4** Brass Decorative Parts
- **4** Brass Transformer Parts
- **4** Brass CPVC Fittings
- **4** Brass Inserts
- Brass LPG Gas Parts
- ♣ Brass Knurling Stud
- **4** Brass Auto Parts