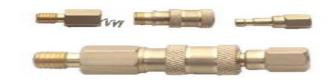

#### **Brass Precision Components**

- ♣ Brass Molding Inserts
- **4** Brass Fasteners
- **4** Brass Electrical Parts
- **4** Brass Decorative Parts
- **4** Brass Transformer Parts
- **4** Brass CPVC Fittings
- **4** Brass Inserts
- Brass LPG Gas Parts
- ♣ Brass Knurling Stud
- **4** Brass Auto Parts

Our production Department is able to make this all components in other materials like STAINLESS STEEL. COPPER, M.S., Etc.