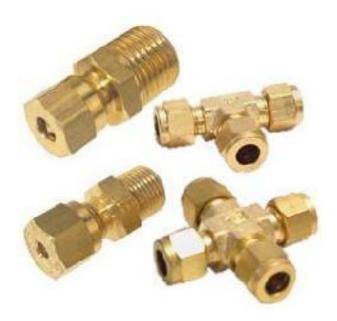

#### **Brass Precision Components**

- ♣ Brass Molding Inserts
- **4** Brass Fasteners
- **4** Brass Electrical Parts
- **4** Brass Decorative Parts
- **4** Brass Transformer Parts
- **4** Brass CPVC Fittings
- **4** Brass Inserts
- Brass LPG Gas Parts
- ♣ Brass Knurling Stud
- **4** Brass Auto Parts