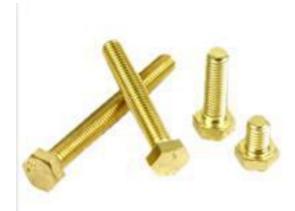

#### **Brass Precision Components**

- ♣ Brass Molding Inserts
- **4** Brass Fasteners
- **4** Brass Electrical Parts
- **4** Brass Decorative Parts
- **4** Brass Transformer Parts
- **4** Brass CPVC Fittings
- **4** Brass Inserts
- Brass LPG Gas Parts
- ♣ Brass Knurling Stud
- **4** Brass Auto Parts