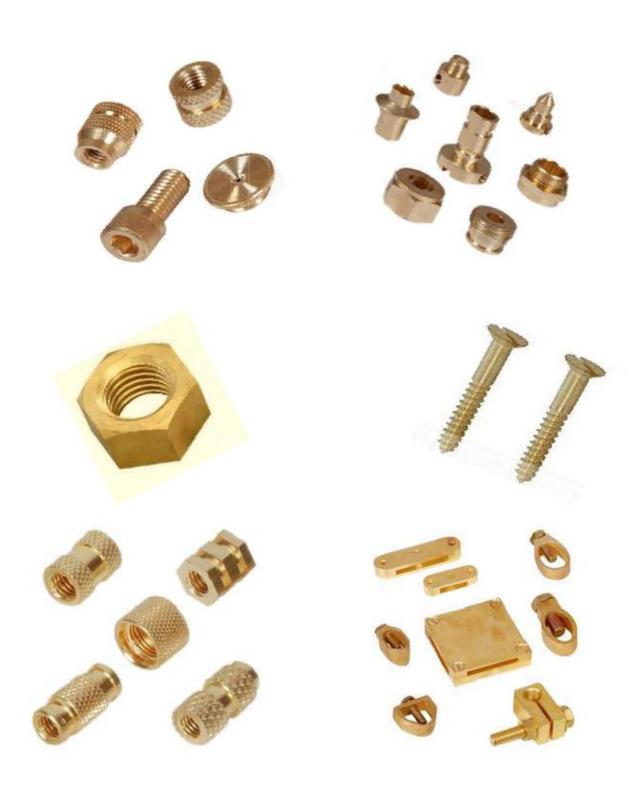

#### **Brass Precision Components**

- ♣ Brass Molding Inserts
- **4** Brass Fasteners
- **4** Brass Electrical Parts
- **4** Brass Decorative Parts
- **4** Brass Transformer Parts
- **4** Brass CPVC Fittings
- **4** Brass Inserts
- Brass LPG Gas Parts
- ♣ Brass Knurling Stud
- **4** Brass Auto Parts