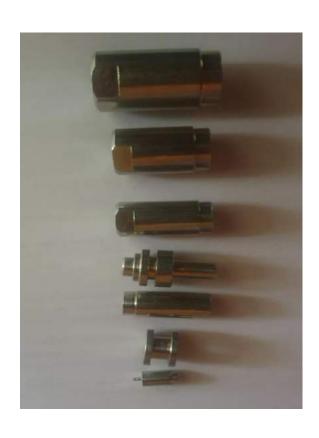

### WHAT WE OFFER

- CUSTOMISABLE PRECISION TURNED ELECTRICAL COMPONENTS.
- AUTOMOTIVE PARTS
- CABLE ADJUSTERS
- > FASTENERS
- > SCREWS
- PINS AND INSERTS
- CUSHION PISTON NUTS
- > THREADED NEEDLES
- MANUAL LIFTERS
- > BUSHES
- SHEET METAL PARTS
- SCREW DRAINS
- MEDICAL DEVICES COMPONENTS
- COMPONENTS FOR BRAKE ASSEMBLIES, FUEL INJECTORS, PNEUMATICS & FUEL SYSTEMS.

- RIVET NUTS AND CLINCH NUTS
- SHEET METAL FASTENERS
- MOBILE CORE
- > WATCH CROWNS AND COMPONENTS
- WATCH CASE PIPES AND BUTTONS
- MUSHROOM SCREWS
- BRASS INSERTS AND NUTS
- PRESS-IN STUDS
- AND ANY TURNED COMPONENT ROUND RODS & SQUARE, RECTANGLE, HEXAGON SHAPES.
- > WE TURN METALS SUCH AS ALUMINUM, BRASS, STEEL/HIGH GRADE STEELS.