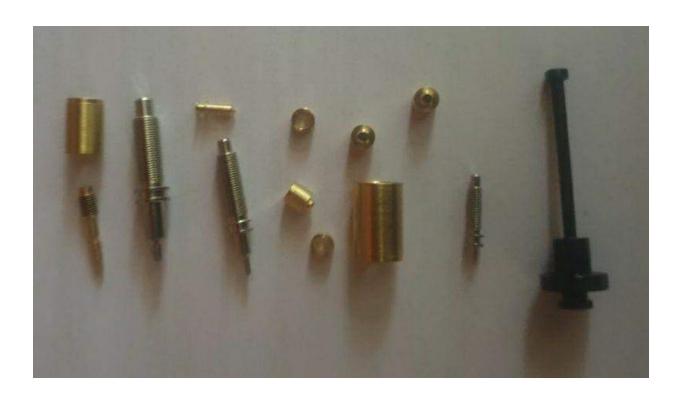

### WHAT WE OFFER

- CUSTOMISABLE PRECISION TURNED ELECTRICAL COMPONENTS.
- AUTOMOTIVE PARTS
- CABLE ADJUSTERS
- > FASTENERS
- > SCREWS
- PINS AND INSERTS
- CUSHION PISTON NUTS
- > THREADED NEEDLES
- MANUAL LIFTERS
- > BUSHES
- SHEET METAL PARTS
- SCREW DRAINS
- MEDICAL DEVICES COMPONENTS
- COMPONENTS FOR BRAKE ASSEMBLIES, FUEL INJECTORS, PNEUMATICS & FUEL SYSTEMS.

- RIVET NUTS AND CLINCH NUTS
- SHEET METAL FASTENERS
- MOBILE CORE
- > WATCH CROWNS AND COMPONENTS
- WATCH CASE PIPES AND BUTTONS
- MUSHROOM SCREWS
- BRASS INSERTS AND NUTS
- PRESS-IN STUDS
- AND ANY TURNED COMPONENT ROUND RODS & SQUARE, RECTANGLE, HEXAGON SHAPES.
- > WE TURN METALS SUCH AS ALUMINUM, BRASS, STEEL/HIGH GRADE STEELS.