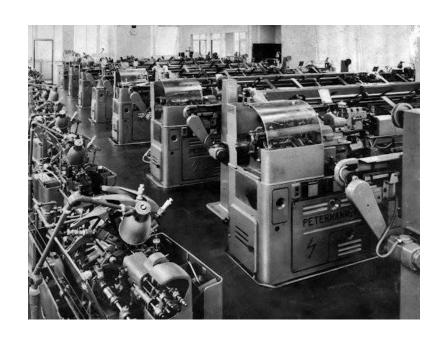

#### **AUTO SHOP**

We have the best machines of its kind, imported from switzerland. The components manufactured on our machines have better finish, lower cycle time and high accuracy than that of cnc fixed head machines. This enables us to manufacture in bulk easily, and at a lower cost. Number of machines in us: sliding head swiss auto lathes- 80 no.s (Petermann and Tornos) we take care so these machines so are in top of the form and always deliver the best quality. We have a capacity of producing more than 20 lac components every month.