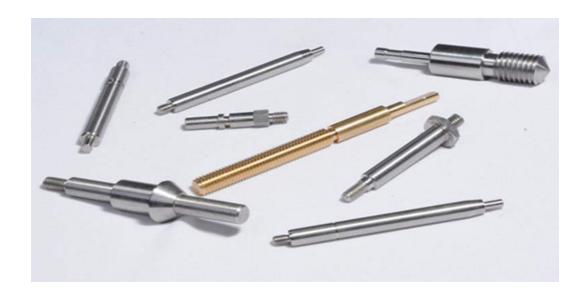

### WHAT WE OFFER

- CUSTOMISABLE PRECISION TURNED ELECTRICAL COMPONENTS.
- AUTOMOTIVE PARTS
- CABLE ADJUSTERS
- > FASTENERS
- > SCREWS
- PINS AND INSERTS
- CUSHION PISTON NUTS
- > THREADED NEEDLES
- MANUAL LIFTERS
- > BUSHES
- SHEET METAL PARTS
- SCREW DRAINS
- MEDICAL DEVICES COMPONENTS
- COMPONENTS FOR BRAKE ASSEMBLIES, FUEL INJECTORS, PNEUMATICS & FUEL SYSTEMS.

- RIVET NUTS AND CLINCH NUTS
- SHEET METAL FASTENERS
- MOBILE CORE
- > WATCH CROWNS AND COMPONENTS
- WATCH CASE PIPES AND BUTTONS
- MUSHROOM SCREWS
- BRASS INSERTS AND NUTS
- PRESS-IN STUDS
- AND ANY TURNED COMPONENT ROUND RODS & SQUARE, RECTANGLE, HEXAGON SHAPES.
- > WE TURN METALS SUCH AS ALUMINUM, BRASS, STEEL/HIGH GRADE STEELS.