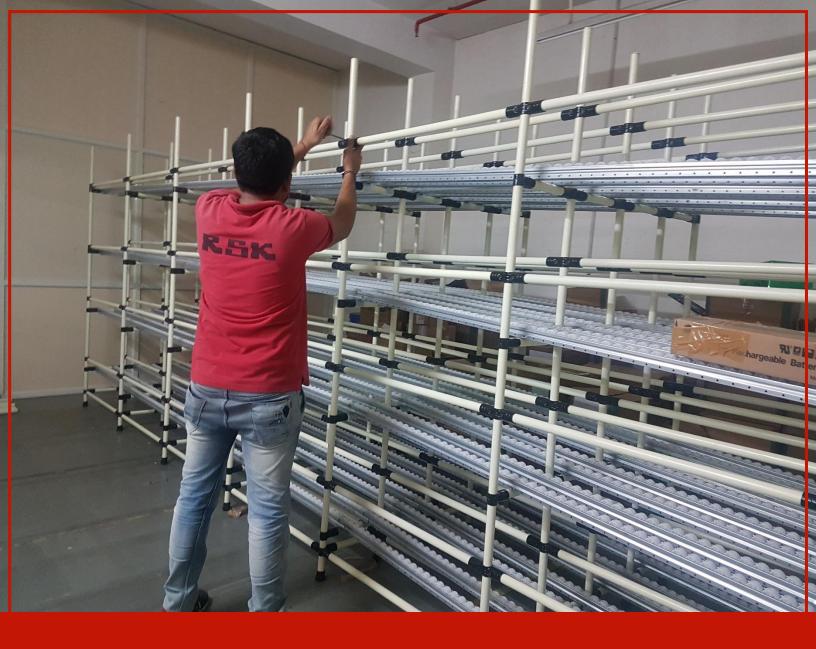

Material carts, traditional racks with multi-layer shelves can be made. It can also make advanced rack with FIFO system which are very light weight. These racks can also use skate –rails that make the flow of material very fast, make it efficient and cost-effective by reducing the manpower requirement.