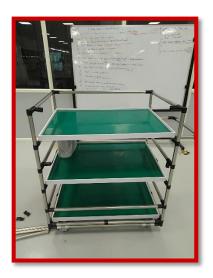

## -: SS/ABS PIPES & JOINTS APPLICATION:-

-: WORKING TABLES :-

-: MOVEMENT TROLLEYS :-

-: FIFO RACKS AND CHUTES :-

## -: SS/ABS PIPES & JOINTS STORAGE RACKS :-