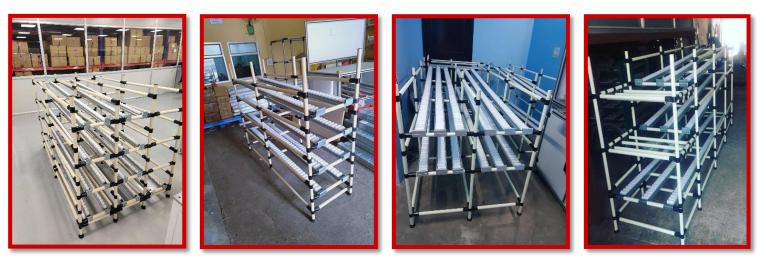

|  |

### -: RSK INDIA:-

M/s RSK India is providing its niche solution to Indian market related to their "**Material Management system**" with the help of Extrusion aluminum profile structures & Modular ABS Coated / SS Pipes & joints systems. RSK India, is an Indian organization, which is providing aluminum profile section, working table & structures or also its innovative solution for the material management in industries by the help of ABS coated / SS pipes & joints system like FIFO racks, Chutes, trolley and Racks.

#### -: ALUMINUM PROFILE SYSTEM/APPLICATION:-



-: FIXTURE RACK'S:-



-: MACHINE GUARD/FENCING:-

# -: ALUMINUM PROFILE WORKING TABLES:-

















## -: SS/ABS PIPES & JOINTS APPLICATION:-





-: WORKING TABLES :-







-: MOVEMENT TROLLEYS :-





-: FIFO RACKS AND CHUTES :-

## -: SS/ABS PIPES & JOINTS STORAGE RACKS :-













#### WEB: - WWW.RSKINDIA.CO.IN



#### **RSK INDIA PRIVATE LIMITED**

https://www.rskindia.co.in E-mail: info@rskindia.co.in

#### INDIA

#### HEAD OFFICE / FACTORY

F-1, 6<sup>th</sup> Street, Kadipur Enclave, Kadipur Industrial Area, Sector-37C, Gurugram, Haryana (India) -122001 Tel. +91-8561941125 / +91-7300158600