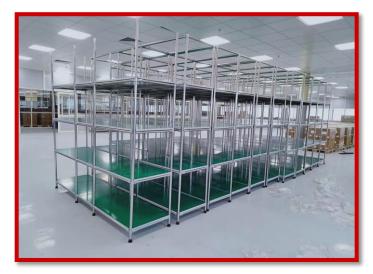

tion to Indian market related to their "**Material Management system**" with the help of Extrusion aluminum profile structures & Modular ABS Coated / SS Pipes & joints systems. RSK India, is an Indian organization, which is providing aluminum profile section, working table & structures or also its innovative solution for the material management in industries by the help of ABS coated / SS pipes & joints system like FIFO racks, Chutes, trolley and Racks.

#### -: ALUMINUM PROFILE SYSTEM/APPLICATION:-



-: FIXTURE RACK'S:-



-: MACHINE GUARD/FENCING:-

# -: ALUMINUM PROFILE WORKING TABLES:-

















## -: SS/ABS PIPES & JOINTS APPLICATION:-





-: WORKING TABLES :-







-: MOVEMENT TROLLEYS :-





-: FIFO RACKS AND CHUTES :-

## -: SS/ABS PIPES & JOINTS STORAGE RACKS :-













#### WEB: - WWW.RSKINDIA.CO.IN



#### **RSK INDIA PRIVATE LIMITED**

https://www.rskindia.co.in E-mail: info@rskindia.co.in

#### INDIA

#### HEAD OFFICE / FACTORY

F-1, 6<sup>th</sup> Street, Kadipur Enclave, Kadipur Industrial Area, Sector-37C, Gurugram, Haryana (India) -122001 Tel. +91-8561941125 / +91-7300158600