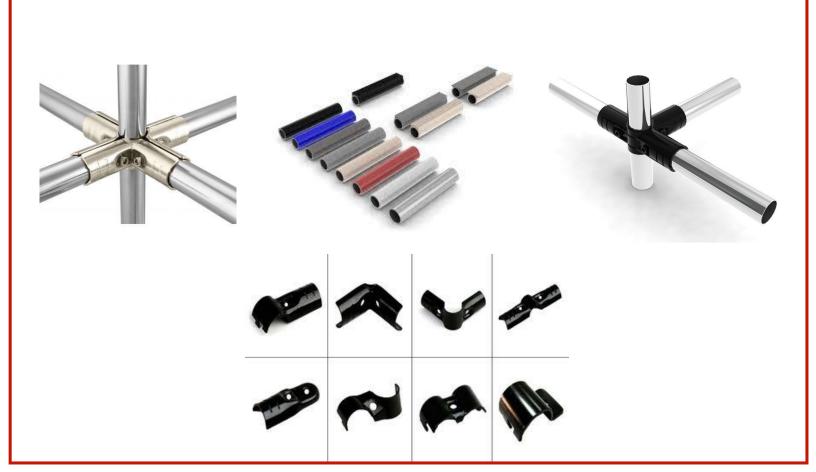

## **ABS / SS PIPE ACCESSORIES**

| - LINE               |                      |                       |
|----------------------|----------------------|-----------------------|
| R-1, BUTT JOINT      | R-2, 90 DEGREE OUTER | R-3, 90 DEGREE INNER  |
| Mark Autom           |                      |                       |
| R-4, FLAT            | R-6, CROSSOVER       | R-7A, VARIABLE ANGLE  |
|                      |                      |                       |
| R-7B, VARIABLE ANGLE | R-7C, VARIABLE ANGLE | R-8, PARALLEL         |
|                      |                      | Canton                |
| R-9, DOUBLE BUTT     | R-90, ROUNDED CORNER | R-12, SLIDED BUTT     |
| the set              |                      |                       |
| R-13A, MULTI PURPOSE | R-13B, MULTI PURPOSE | R-15, DOUBLE VARIABLE |

## **ABS / SS PIPE ACCESSORIES**

| R-100, CASTOR MOUNT                       | R12-SLIDER                               | END CAP                                                                                                                                                                                                                                                                                                                                                                                                                                                                                                                                                                                                                                                                                                                                                                                                                                                                                                                                                                                                                                                                                                                                                                                                                                                                                                                                                                                                                                                                                                                                                                                                                                                                                                                                                                                                                                                                                                                                                                                                                                                                                                                        |  |
|-------------------------------------------|------------------------------------------|--------------------------------------------------------------------------------------------------------------------------------------------------------------------------------------------------------------------------------------------------------------------------------------------------------------------------------------------------------------------------------------------------------------------------------------------------------------------------------------------------------------------------------------------------------------------------------------------------------------------------------------------------------------------------------------------------------------------------------------------------------------------------------------------------------------------------------------------------------------------------------------------------------------------------------------------------------------------------------------------------------------------------------------------------------------------------------------------------------------------------------------------------------------------------------------------------------------------------------------------------------------------------------------------------------------------------------------------------------------------------------------------------------------------------------------------------------------------------------------------------------------------------------------------------------------------------------------------------------------------------------------------------------------------------------------------------------------------------------------------------------------------------------------------------------------------------------------------------------------------------------------------------------------------------------------------------------------------------------------------------------------------------------------------------------------------------------------------------------------------------------|--|
| I a la l | A de | I in the day of the da |  |
| RT-40, ROLLER TRACK                       | RT-40, FLANGED ROLLER                    | RT-80, ROLLER TRACK                                                                                                                                                                                                                                                                                                                                                                                                                                                                                                                                                                                                                                                                                                                                                                                                                                                                                                                                                                                                                                                                                                                                                                                                                                                                                                                                                                                                                                                                                                                                                                                                                                                                                                                                                                                                                                                                                                                                                                                                                                                                                                            |  |
|                                           |                                          |                                                                                                                                                                                                                                                                                                                                                                                                                                                                                                                                                                                                                                                                                                                                                                                                                                                                                                                                                                                                                                                                                                                                                                                                                                                                                                                                                                                                                                                                                                                                                                                                                                                                                                                                                                                                                                                                                                                                                                                                                                                                                                                                |  |
| RT-40, NON STOPPER                        | RT-40, STOPPER                           | RT-80, NON STOPPER                                                                                                                                                                                                                                                                                                                                                                                                                                                                                                                                                                                                                                                                                                                                                                                                                                                                                                                                                                                                                                                                                                                                                                                                                                                                                                                                                                                                                                                                                                                                                                                                                                                                                                                                                                                                                                                                                                                                                                                                                                                                                                             |  |
|                                           |                                          |                                                                                                                                                                                                                                                                                                                                                                                                                                                                                                                                                                                                                                                                                                                                                                                                                                                                                                                                                                                                                                                                                                                                                                                                                                                                                                                                                                                                                                                                                                                                                                                                                                                                                                                                                                                                                                                                                                                                                                                                                                                                                                                                |  |
| RT-80, STOPPER                            | RT-40, SUPPORT BRACKET                   | PIPE INSERT                                                                                                                                                                                                                                                                                                                                                                                                                                                                                                                                                                                                                                                                                                                                                                                                                                                                                                                                                                                                                                                                                                                                                                                                                                                                                                                                                                                                                                                                                                                                                                                                                                                                                                                                                                                                                                                                                                                                                                                                                                                                                                                    |  |
|                                           |                                          |                                                                                                                                                                                                                                                                                                                                                                                                                                                                                                                                                                                                                                                                                                                                                                                                                                                                                                                                                                                                                                                                                                                                                                                                                                                                                                                                                                                                                                                                                                                                                                                                                                                                                                                                                                                                                                                                                                                                                                                                                                                                                                                                |  |
| LEVELING FOOT                             | SWIVEL PLATE CASTOR                      | FIXED PLATE CASTOR                                                                                                                                                                                                                                                                                                                                                                                                                                                                                                                                                                                                                                                                                                                                                                                                                                                                                                                                                                                                                                                                                                                                                                                                                                                                                                                                                                                                                                                                                                                                                                                                                                                                                                                                                                                                                                                                                                                                                                                                                                                                                                             |  |