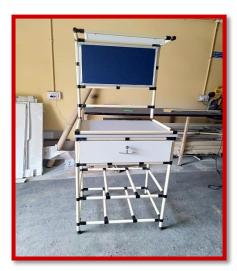

|  |

### -: RSK INDIA:-

M/s RSK India is providing its niche solution to Indian market related to their "**Material Management system**" with the help of Extrusion aluminum profile structures & Modular ABS Coated / SS Pipes & joints systems. RSK India, is an Indian organization, which is providing aluminum profile section, working table & structures or also its innovative solution for the material management in industries by the help of ABS coated / SS pipes & joints system like FIFO racks, Chutes, trolley and Racks.

#### -: ALUMINUM PROFILE SYSTEM/APPLICATION:-



-: FIXTURE RACK'S:-



-: MACHINE GUARD/FENCING:-

# -: ALUMINUM PROFILE WORKING TABLES:-

















## -: SS/ABS PIPES & JOINTS APPLICATION:-





-: WORKING TABLES :-







-: MOVEMENT TROLLEYS :-





-: FIFO RACKS AND CHUTES :-

## -: SS/ABS PIPES & JOINTS STORAGE RACKS :-













#### WEB: - WWW.RSKINDIA.CO.IN



#### **RSK INDIA PRIVATE LIMITED**

https://www.rskindia.co.in E-mail: info@rskindia.co.in

#### INDIA

#### HEAD OFFICE / FACTORY

F-1, 6<sup>th</sup> Street, Kadipur Enclave, Kadipur Industrial Area, Sector-37C, Gurugram, Haryana (India) -122001 Tel. +91-8561941125 / +91-7300158600