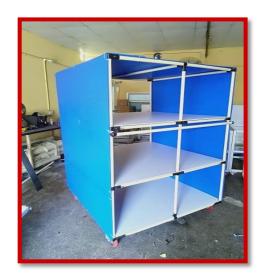

|  |

### -: RSK INDIA:-

M/s RSK India is providing its niche solution to Indian market related to their "**Material Management system**" with the help of Extrusion aluminum profile structures & Modular ABS Coated / SS Pipes & joints systems. RSK India, is an Indian organization, which is providing aluminum profile section, working table & structures or also its innovative solution for the material management in industries by the help of ABS coated / SS pipes & joints system like FIFO racks, Chutes, trolley and Racks.

#### -: ALUMINUM PROFILE SYSTEM/APPLICATION:-



-: FIXTURE RACK'S:-



-: MACHINE GUARD/FENCING:-

# -: ALUMINUM PROFILE WORKING TABLES:-

















## -: SS/ABS PIPES & JOINTS APPLICATION:-





-: WORKING TABLES :-







-: MOVEMENT TROLLEYS :-





-: FIFO RACKS AND CHUTES :-

## -: SS/ABS PIPES & JOINTS STORAGE RACKS :-













#### WEB: - WWW.RSKINDIA.CO.IN



#### **RSK INDIA PRIVATE LIMITED**

https://www.rskindia.co.in E-mail: info@rskindia.co.in

#### INDIA

#### HEAD OFFICE / FACTORY

F-1, 6<sup>th</sup> Street, Kadipur Enclave, Kadipur Industrial Area, Sector-37C, Gurugram, Haryana (India) -122001 Tel. +91-8561941125 / +91-7300158600