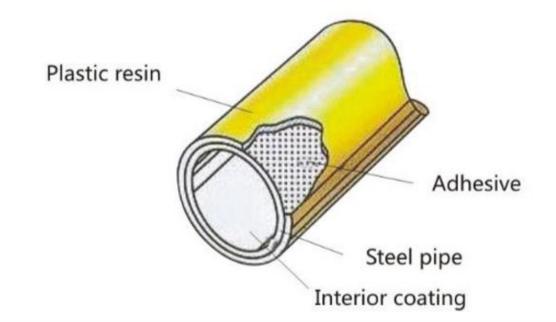

## **ABS / SS PIPE AND JOINT'S**

ABS Pipe, The GOBLINE PIPE is coated by ABS Resin on high tensile mild steel pipe, having excellent durability, chemical resistance, and impact resistance, solid and light.