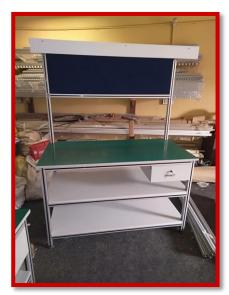

|  |

### -: RSK INDIA:-

M/s RSK India is providing its niche solution to Indian market related to their "**Material Management system**" with the help of Extrusion aluminum profile structures & Modular ABS Coated / SS Pipes & joints systems. RSK India, is an Indian organization, which is providing aluminum profile section, working table & structures or also its innovative solution for the material management in industries by the help of ABS coated / SS pipes & joints system like FIFO racks, Chutes, trolley and Racks.

#### -: ALUMINUM PROFILE SYSTEM/APPLICATION:-



-: FIXTURE RACK'S:-



-: MACHINE GUARD/FENCING:-

# -: ALUMINUM PROFILE WORKING TABLES:-

















## -: SS/ABS PIPES & JOINTS APPLICATION:-





-: WORKING TABLES :-







-: MOVEMENT TROLLEYS :-





-: FIFO RACKS AND CHUTES :-

## -: SS/ABS PIPES & JOINTS STORAGE RACKS :-













#### WEB: - WWW.RSKINDIA.CO.IN



#### **RSK INDIA PRIVATE LIMITED**

https://www.rskindia.co.in E-mail: info@rskindia.co.in

#### INDIA

#### HEAD OFFICE / FACTORY

F-1, 6<sup>th</sup> Street, Kadipur Enclave, Kadipur Industrial Area, Sector-37C, Gurugram, Haryana (India) -122001 Tel. +91-8561941125 / +91-7300158600