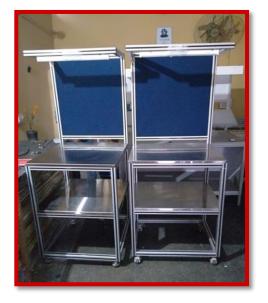

#### -: ALUMINUM PROFILE SYSTEM/APPLICATION:-

-: FIXTURE RACK'S:-

-: MACHINE GUARD/FENCING:-

# -: ALUMINUM PROFILE WORKING TABLES:-