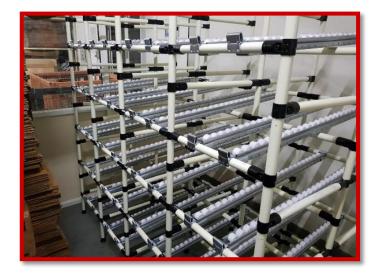

solution to Indian market related to their "**Material Management system**" with the help of Extrusion aluminum profile structures & Modular ABS Coated / SS Pipes & joints systems. RSK India, is an Indian organization, which is providing aluminum profile section, working table & structures or also its innovative solution for the material management in industries by the help of ABS coated / SS pipes & joints system like FIFO racks, Chutes, trolley and Racks.

#### -: ALUMINUM PROFILE SYSTEM/APPLICATION:-



-: FIXTURE RACK'S:-



-: MACHINE GUARD/FENCING:-

# -: ALUMINUM PROFILE WORKING TABLES:-

















## -: SS/ABS PIPES & JOINTS APPLICATION:-





-: WORKING TABLES :-







-: MOVEMENT TROLLEYS :-





-: FIFO RACKS AND CHUTES :-

## -: SS/ABS PIPES & JOINTS STORAGE RACKS :-













#### WEB: - WWW.RSKINDIA.CO.IN



#### **RSK INDIA PRIVATE LIMITED**

https://www.rskindia.co.in E-mail: info@rskindia.co.in

#### INDIA

#### HEAD OFFICE / FACTORY

F-1, 6<sup>th</sup> Street, Kadipur Enclave, Kadipur Industrial Area, Sector-37C, Gurugram, Haryana (India) -122001 Tel. +91-8561941125 / +91-7300158600