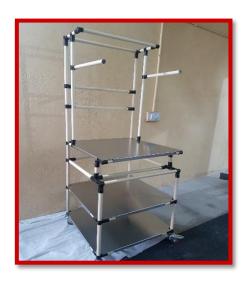

|  |

### -: RSK INDIA:-

M/s RSK India is providing its niche solution to Indian market related to their "**Material Management system**" with the help of Extrusion aluminum profile structures & Modular ABS Coated / SS Pipes & joints systems. RSK India, is an Indian organization, which is providing aluminum profile section, working table & structures or also its innovative solution for the material management in industries by the help of ABS coated / SS pipes & joints system like FIFO racks, Chutes, trolley and Racks.

#### -: ALUMINUM PROFILE SYSTEM/APPLICATION:-



-: FIXTURE RACK'S:-



-: MACHINE GUARD/FENCING:-

# -: ALUMINUM PROFILE WORKING TABLES:-

















## -: SS/ABS PIPES & JOINTS APPLICATION:-





-: WORKING TABLES :-







-: MOVEMENT TROLLEYS :-





-: FIFO RACKS AND CHUTES :-

## -: SS/ABS PIPES & JOINTS STORAGE RACKS :-













#### WEB: - WWW.RSKINDIA.CO.IN



#### **RSK INDIA PRIVATE LIMITED**

https://www.rskindia.co.in E-mail: info@rskindia.co.in

#### INDIA

#### HEAD OFFICE / FACTORY

F-1, 6<sup>th</sup> Street, Kadipur Enclave, Kadipur Industrial Area, Sector-37C, Gurugram, Haryana (India) -122001 Tel. +91-8561941125 / +91-7300158600