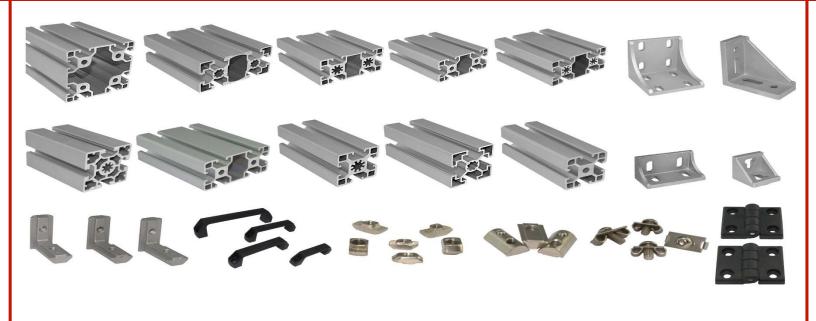

# **INDUSTRIAL ALUMINUM PROFILE'S**

| 5.50               | Item :- Al Profile 20x<br>Material :- Aluminum (6<br>Temper :- T-6<br>Max Length :- 4 Meter<br>Weight :- 0.600 Kg/Mtr<br>Slot Size :- 8 mm | i063)              | Item :- Al Profile 30x30 mm<br>Material :- Aluminum (6063)<br>Temper :- T-6<br>Max Length :- 4 Meter<br>Weight :- 1.000 Kg/Mtr<br>Slot Size :- 8 mm |
|--------------------|--------------------------------------------------------------------------------------------------------------------------------------------|--------------------|-----------------------------------------------------------------------------------------------------------------------------------------------------|
| AL Profile 20x20   |                                                                                                                                            | AL Profile 30x30   |                                                                                                                                                     |
| 1.00               | Item :- Al Profile 40x<br>Material :- Aluminum (6<br>Temper :- T-6<br>Max Length :- 4 Meter<br>Weight :- 1.300 Kg/Mtr<br>Slot Size :- 8 mm | 6063)              | Item :- Al Profile 40x40 mm<br>Material :- Aluminum (6063)<br>Temper :- T-6<br>Max Length :- 4 Meter<br>Weight :- 2.000 Kg/Mtr<br>Slot Size :- 8 mm |
| AL Profile 40x40 M |                                                                                                                                            | AL Profile 40x40 H |                                                                                                                                                     |
|                    | Item :- Al Profile 40x<br>Material :- Aluminum (6<br>Temper :- T-6<br>Max Length :- 4 Meter<br>Weight :- 2.200 Kg/Mtr<br>Slot Size :- 8 mm | ;063)              | Item :- Al Profile 40x80 mm<br>Material :- Aluminum (6063)<br>Temper :- T-6<br>Max Length :- 4 Meter<br>Weight :- 3.200 Kg/Mtr<br>Slot Size :- 8 mm |
| AL Profile 40x80 M |                                                                                                                                            | AL Profile 40x80 H |                                                                                                                                                     |
|                    | Item :- Al Profile 80x<br>Material :- Aluminum (6<br>Temper :- T-6<br>Max Length :- 4 Meter<br>Weight :- 4.200 Kg/Mtr<br>Slot Size :- 8 mm | i063)              | Item :- Al Profile 80x80 mm<br>Material :- Aluminum (6063)<br>Temper :- T-6<br>Max Length :- 4 Meter<br>Weight :- 5.200 Kg/Mtr<br>Slot Size :- 8 mm |
| AL profile 80x80 M |                                                                                                                                            | AL profile 80x80 H |                                                                                                                                                     |

## **ALUMINUM PROFILE ACCESSORIES**

| O O O O O             | Item<br>Material<br>Bolt Size  | :- Hidden joint clip<br>:- Stainless Steel<br>:- M8 -20   | -                     | ltem<br>Material<br>T Bolt Size<br>Friction Nut | :- Angle Bracket<br>:- Aluminum<br>:-M8-20mm<br>:-M8             |
|-----------------------|--------------------------------|-----------------------------------------------------------|-----------------------|-------------------------------------------------|------------------------------------------------------------------|
| Hidden Joint          |                                |                                                           | Angle Bracket         |                                                 |                                                                  |
|                       |                                |                                                           |                       |                                                 |                                                                  |
|                       | Item<br>Material<br>T Nut Size | :- T Nut for profile<br>:- Stainless Steel<br>:- M5,6,7,8 |                       | Item<br>Material<br>T Bolt Size<br>Friction Nut | :- T Bolt for profile<br>:- Stainless Steel<br>:- M8-20<br>:- M8 |
| T Nut for Profile     |                                |                                                           | T Bolt & Friction Nut |                                                 |                                                                  |
|                       | ltem<br>Material<br>Size       | :- Cover Profile<br>:- PVC<br>:- For 8mm Slot             |                       | ltem<br>Material<br>Size                        | :- END Cap<br>:- PVC<br>:- For all profile<br>Sections           |
| Bidding/Cover profile |                                |                                                           | END Cap for profile   |                                                 |                                                                  |
|                       | ltem<br>Material<br>Size       | :- Handle<br>:- PVC<br>:- for profiles                    |                       | ltem<br>Material<br>Size                        | :- Hinges<br>:- PVC<br>:- for profiles                           |
| Handle's              |                                |                                                           | Hinges                |                                                 |                                                                  |
|                       | ltem<br>Material<br>Size       | :- Leveling Foot<br>:- PVC/Steel<br>:- M8,10,12,16        |                       | ltem<br>Material<br>Size                        | :- Slider Hook<br>:- PVC/Steel<br>:- Standard                    |
| Leveling Foot's       |                                |                                                           | Slider Hook           |                                                 |                                                                  |