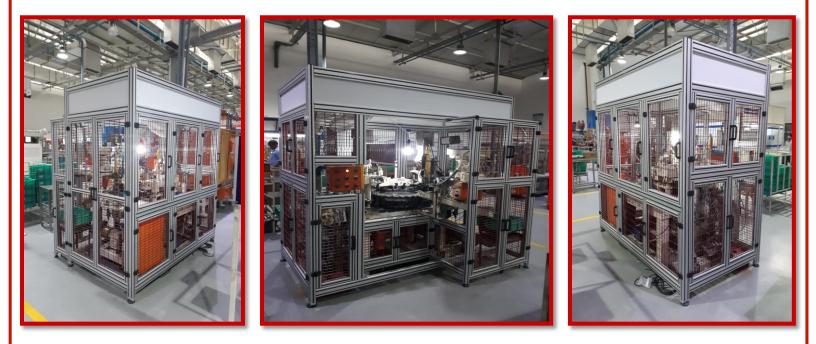

#### -: ALUMINUM PROFILE SYSTEM/APPLICATION:-

-: FIXTURE RACK'S:-

-: MACHINE GUARD/FENCING:-