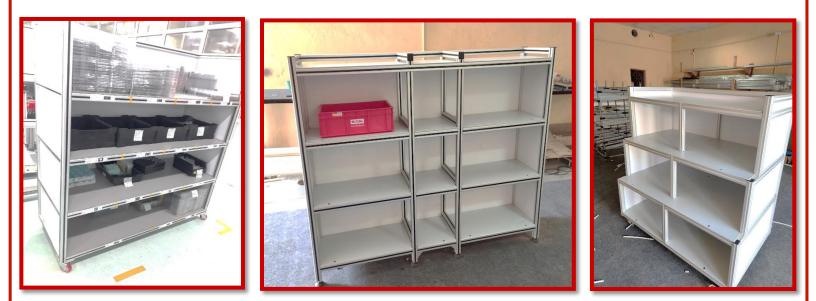

#### -: ALUMINUM PROFILE SYSTEM/APPLICATION:-

-: FIXTURE RACK'S:-

-: MACHINE GUARD/FENCING:-

## -: SS/ABS PIPES & JOINTS STORAGE RACKS :-