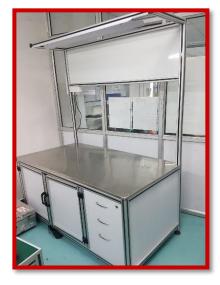

|  |

### -: RSK INDIA:-

M/s RSK India is providing its niche solution to Indian market related to their "**Material Management system**" with the help of Extrusion aluminum profile structures & Modular ABS Coated / SS Pipes & joints systems. RSK India, is an Indian organization, which is providing aluminum profile section, working table & structures or also its innovative solution for the material management in industries by the help of ABS coated / SS pipes & joints system like FIFO racks, Chutes, trolley and Racks.

#### -: ALUMINUM PROFILE SYSTEM/APPLICATION:-



-: FIXTURE RACK'S:-



-: MACHINE GUARD/FENCING:-

# -: ALUMINUM PROFILE WORKING TABLES:-

















## -: SS/ABS PIPES & JOINTS APPLICATION:-





-: WORKING TABLES :-







-: MOVEMENT TROLLEYS :-





-: FIFO RACKS AND CHUTES :-

## -: SS/ABS PIPES & JOINTS STORAGE RACKS :-













#### WEB: - WWW.RSKINDIA.CO.IN



#### **RSK INDIA PRIVATE LIMITED**

https://www.rskindia.co.in E-mail: info@rskindia.co.in

#### INDIA

#### HEAD OFFICE / FACTORY

F-1, 6<sup>th</sup> Street, Kadipur Enclave, Kadipur Industrial Area, Sector-37C, Gurugram, Haryana (India) -122001 Tel. +91-8561941125 / +91-7300158600