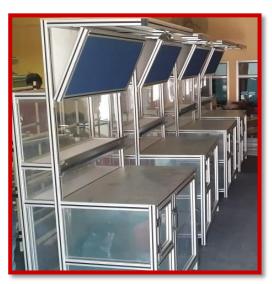

|  |

### -: RSK INDIA:-

M/s RSK India is providing its niche solution to Indian market related to their "**Material Management system**" with the help of Extrusion aluminum profile structures & Modular ABS Coated / SS Pipes & joints systems. RSK India, is an Indian organization, which is providing aluminum profile section, working table & structures or also its innovative solution for the material management in industries by the help of ABS coated / SS pipes & joints system like FIFO racks, Chutes, trolley and Racks.

#### -: ALUMINUM PROFILE SYSTEM/APPLICATION:-



-: FIXTURE RACK'S:-



-: MACHINE GUARD/FENCING:-

# -: ALUMINUM PROFILE WORKING TABLES:-

















## -: SS/ABS PIPES & JOINTS APPLICATION:-





-: WORKING TABLES :-







-: MOVEMENT TROLLEYS :-





-: FIFO RACKS AND CHUTES :-

## -: SS/ABS PIPES & JOINTS STORAGE RACKS :-













#### WEB: - WWW.RSKINDIA.CO.IN



#### **RSK INDIA PRIVATE LIMITED**

https://www.rskindia.co.in E-mail: info@rskindia.co.in

#### INDIA

#### HEAD OFFICE / FACTORY

F-1, 6<sup>th</sup> Street, Kadipur Enclave, Kadipur Industrial Area, Sector-37C, Gurugram, Haryana (India) -122001 Tel. +91-8561941125 / +91-7300158600