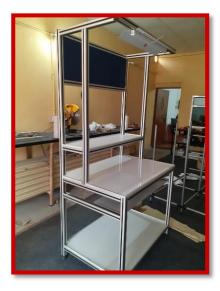

|  |

### -: RSK INDIA:-

M/s RSK India is providing its niche solution to Indian market related to their "**Material Management system**" with the help of Extrusion aluminum profile structures & Modular ABS Coated / SS Pipes & joints systems. RSK India, is an Indian organization, which is providing aluminum profile section, working table & structures or also its innovative solution for the material management in industries by the help of ABS coated / SS pipes & joints system like FIFO racks, Chutes, trolley and Racks.

#### -: ALUMINUM PROFILE SYSTEM/APPLICATION:-



-: FIXTURE RACK'S:-



-: MACHINE GUARD/FENCING:-

# -: ALUMINUM PROFILE WORKING TABLES:-

















## -: SS/ABS PIPES & JOINTS APPLICATION:-





-: WORKING TABLES :-







-: MOVEMENT TROLLEYS :-





-: FIFO RACKS AND CHUTES :-

## -: SS/ABS PIPES & JOINTS STORAGE RACKS :-













#### WEB: - WWW.RSKINDIA.CO.IN



#### **RSK INDIA PRIVATE LIMITED**

https://www.rskindia.co.in E-mail: info@rskindia.co.in

#### INDIA

#### HEAD OFFICE / FACTORY

F-1, 6<sup>th</sup> Street, Kadipur Enclave, Kadipur Industrial Area, Sector-37C, Gurugram, Haryana (India) -122001 Tel. +91-8561941125 / +91-7300158600