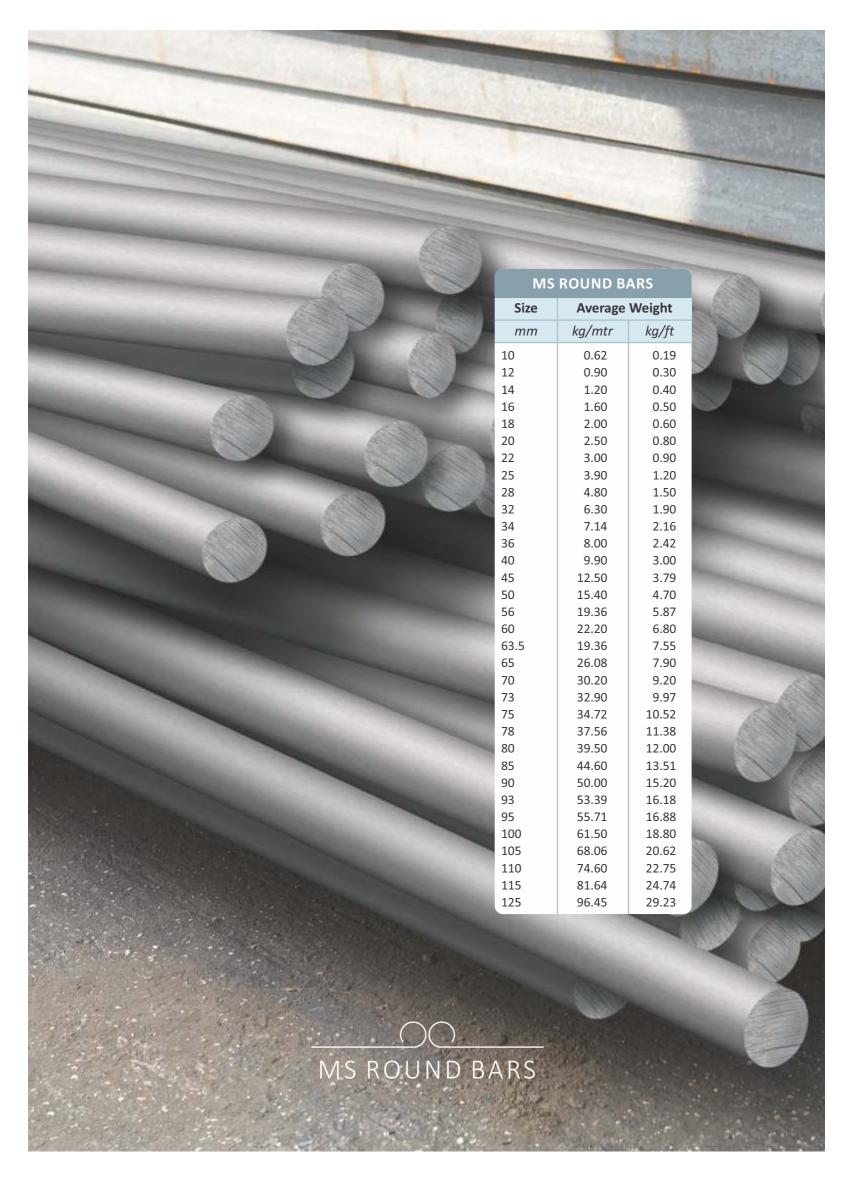

Our structural steel range is in conformance to IS 2062 Grade A. We also manufacture in EN8, EN8D, EN9 and EN16 on prior sale and advance intimation.