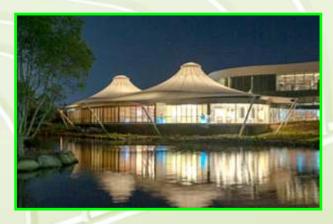

# **Conical Tensile Structure**

The conical shape tensile structure provides aesthetic look it create ambience a large can be covered with minimum column, you have better use and the high center point creates, the outdoors Feel and eye- catching in design.