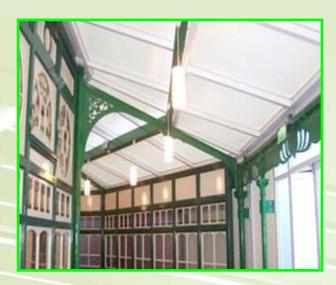

# Entrance Tensile Structure & Walkway Cover

Entrance shades cover the entry area of your homes, offices and restaurants and keeps the protected from the sun's Uv rays. Offers customers employee, tenants and visitors protection from heat, rain and harmful UV rays travel by foot and from destinations points at your location. The walkway tensile canopy, we installed building to building and entrance gate to administrator office block, retail spaces, hospital, school and college.