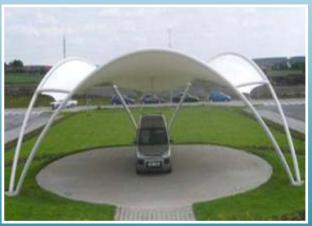

### Car parking structure & shed

The car parking structure that protects your vehicle from outdoor weather. Top quality raw materials are used to manufacture these structures, so that they have durability and a longer life. They are available in various colors, and different shape of structure such as, Arch shape, vault shape, hyper shape, cantilever structure conical and shape.

Material using membrane PVC coated & PVDF 5-15 years warranty.