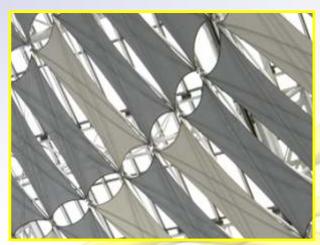

#### **Atrium Tensile Structure**

Tensile fabric roof structure are not visually appealing but are environmentally sensitive and ecomically competitive as wall as light weight membrane structure, provides a cost effective solution requiring less structure steel to support. The roof enabling long span & column free space. In addition membrane offer building owners reduced construction cost and maintaince cost compared to traditional building materials.