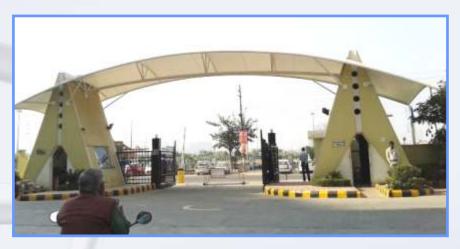

# Entrance Tensile Structure & Walkway Cover

Entrance shades cover the entry area of your homes, offices and restaurants and keeps the protected from the sun's Uv rays. Offers customers employee, tenants and visitors protection from heat, rain and harmful UV rays travel by foot and from destinations points at your location. The walkway tensile canopy, we installed building to building and entrance gate to administrator office block, retail spaces, hospital, school and college.