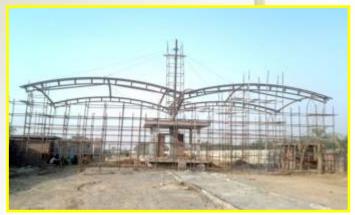

### Stadium Roof Tensile Structure

Etacon has unique expertise designing, fabrication, installation tensile cantilever long Span stadium roof structure. Using mild steel hot deep galvanize frame supported by steel cable. Roof material 5-15 years life. PVDF membrane & PTFE membrane.