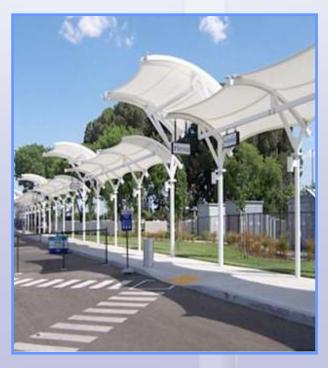

# Bus Stand Tensile Structure

Bus terminal tensile structure etacon idea was to create a good roofing structure looking innovative.