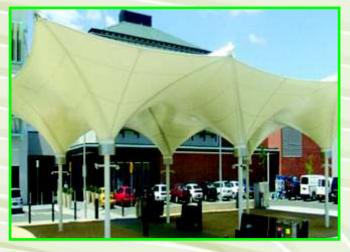

### Stadium Roof Tensile Structure

Etacon has unique expertise designing, fabrication, installation tensile cantilever long Span stadium roof structure. Using mild steel hot deep galvanize frame supported by steel cable. Roof material 5-15 years life. PVDF membrane & PTFE membrane.