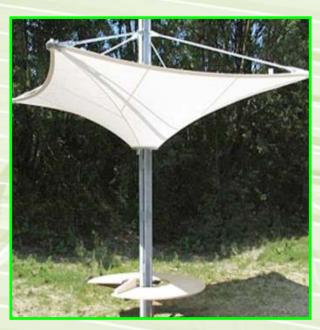

# **Conical Tensile Structure**

The conical shape tensile structure provides aesthetic look it create ambience a large can be covered with minimum column, you have better use and the high center point creates, the outdoors Feel and eye- catching in design.