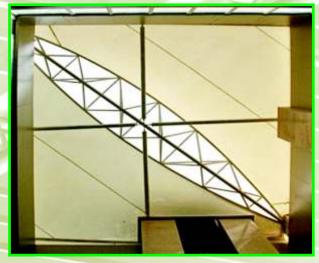

# Structure Fabrication

We provide completed services designing, fabrication, installation Steel fabrication drawing geometry and analysis wind load structure, frame work mild steel in either painted or galvanized finish or polyester powder coated, cable and fitting marine grade(316) stainless steel fitting and using aluminum extrusion.