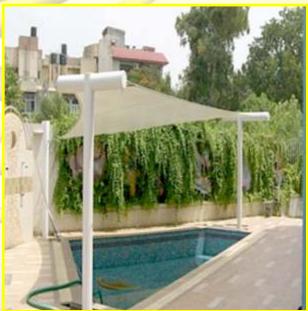

### **Shade Sails**

Shade sails are used to cover the open areas of your residence such as garden area, pathway cover, pool cover, caffee area, car park; long life PVC coated fabric, mesh fabric.