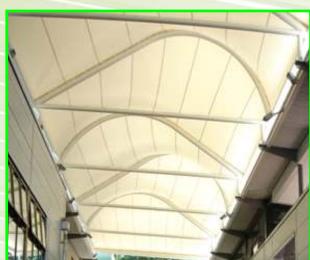

# **Conical Tensile Structure**

The conical shape tensile structure provides aesthetic look it create ambience a large can be covered with minimum column, you have better use and the high center point creates, the outdoors Feel and eye- catching in design.

#### Tensile Pool Cover

The cantilever structures enough shade and enough sun. The cantilever structure at edge of the pool or around the pool is required with damaging Uv rays. and much need sun protection sails structure are commonly most shape tringlour or hyper according area you have and the effect you want to create.