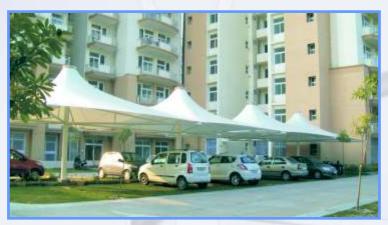

### Car parking structure & shed

The car parking structure that protects your vehicle from outdoor weather. Top quality raw materials are used to manufacture these structures, so that they have durability and a longer life. They are available in various colors, and different shape of structure such as, Arch shape, vault shape, hyper shape, cantilever structure conical and shape.

Material using membrane PVC coated & PVDF 5-15 years warranty.