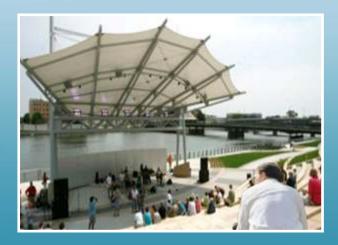

### Stadium Roof Tensile Structure

Etacon has unique expertise designing, fabrication, installation tensile cantilever long Span stadium roof structure. Using mild steel hot deep galvanize frame supported by steel cable. Roof material 5-15 years life. PVDF membrane & PTFE membrane.