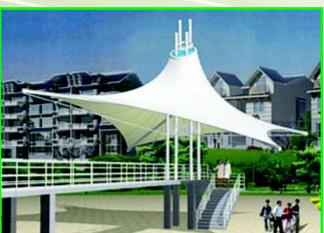

# Entrance Tensile Structure & Walkway Cover

Entrance shades cover the entry area of your homes, offices and restaurants and keeps the protected from the sun's Uv rays. Offers customers employee, tenants and visitors protection from heat, rain and harmful UV rays travel by foot and from destinations points at your location. The walkway tensile canopy, we installed building to building and entrance gate to administrator office block, retail spaces, hospital, school and college.