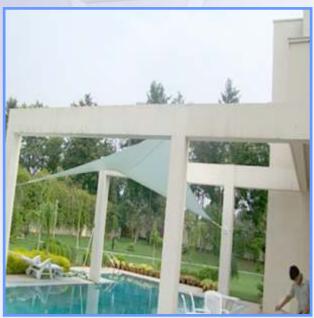

### **Shade Sails**

Shade sails are used to cover the open areas of your residence such as garden area, pathway cover, pool cover, caffee area, car park; long life PVC coated fabric, mesh fabric.