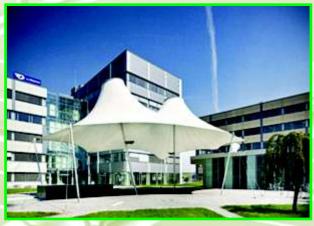

# **Conical Tensile Structure**

The conical shape tensile structure provides aesthetic look it create ambience a large can be covered with minimum column, you have better use and the high center point creates, the outdoors Feel and eye- catching in design.