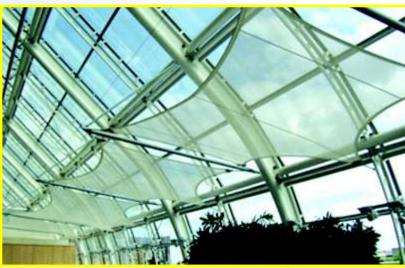

#### **Atrium Tensile Structure**

Tensile fabric roof structure are not visually appealing but are environmentally sensitive and ecomically competitive as wall as light weight membrane structure, provides a cost effective solution requiring less structure steel to support. The roof enabling long span & column free space. In addition membrane offer building owners reduced construction cost and maintaince cost compared to traditional building materials.