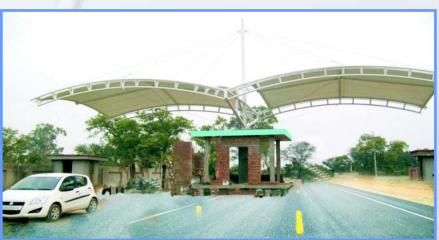

### Car parking structure & shed

The car parking structure that protects your vehicle from outdoor weather. Top quality raw materials are used to manufacture these structures, so that they have durability and a longer life. They are available in various colors, and different shape of structure such as, Arch shape, vault shape, hyper shape, cantilever structure conical and shape.

Material using membrane PVC coated & PVDF 5-15 years warranty.