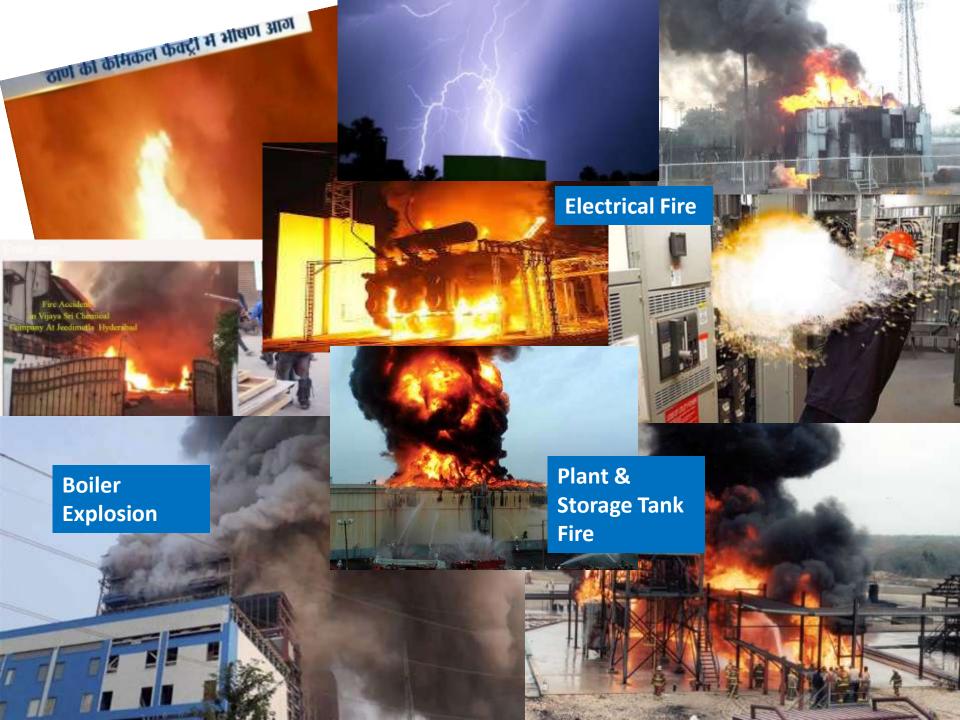

## **Fire Safety-Consulting Services**

- Fire Risk Assessment (FRA)
- Fire Audit
- Fire Load Calculation (FLC)
- Fire Adequacy & Efficacy Audit
- Fire Radiation & Explosion Study
- Gas Dispersion Analysis
- Quantitative Risk Assessment (QRA)
- Thermal Plume Analysis
- Fire Evacuation Plan
- Fire Safety Training
- Building Fire Risk Assessment

### **Electrical Safety – Consulting**

- Comprehensive Electrical Safety Audit (As per Indian Electricity Rules, 1956 and various Indian Standards)
- •Electrostatic Charge Survey (As per IS 7689 & OISD 110)
- Thermography
- •Electrical Calibration & Testing Services
- Electrical Maintenance Audit
- Static survey & control
- Preparation & Updating of Electrical Maintenance —Preventive /Scheduled/Productive-Maintenance & Condition Monitoring Plan
- •Lightning Protection Survey (As per IS 2309, NFPA 780, OISD 180)
- •Hazardous Area Classification (As per IS 5572, IEC 60079 10, ATEX & OISD 113)
- •Risk Assessment of Electrical Installations(substations, switchyards, T&D, MCC & PCC Panels)

### **Electrical Safety-Consulting Services**

- Electrical Design Safety Review
- Condition Monitoring
- Electrical HAZOP study (eHazOp/SaFOp)
- RAM Study (Reliability, Availability and Maintainability)
   RCM (Reliability Centered Maintenance)
- RBM (Risk Based Maintenance) Study
- Life Cycle Assessment of electrical installations
- Arc Flash Analysis (NFPA 70 E)
- Short Circuit Analysis
- Electrical spares-storage, preservation & Manual
- Training Workshop for Shop floor to Managers on Electrical Safety & Maintenance
   & many more value added services .......