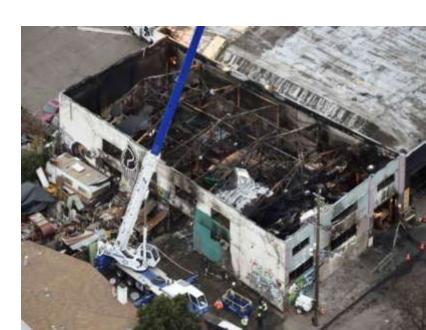

## Warehouse –Fire & Electrical Safety

- Warehouse –Fire & Electrical Safety
- Inspections
- Thermography
- Bonding & earthing
- Wiring/cabling safety
- Storage goods safety
- Spillage & leakages
- Transportation /logistics safety& many more value added services