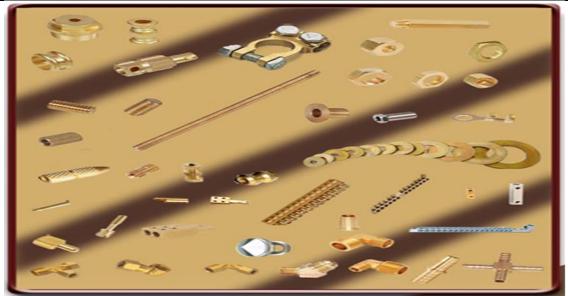

|                               | Product Sample | Product<br>Category          | <b>Product Sample</b> | Product<br>Category                                   |
|-------------------------------|----------------|------------------------------|-----------------------|-------------------------------------------------------|
| ELECTRICAL & BRASS COMPONENTS |                | Brass Cable<br>Gland         |                       | Brass<br>Moulding<br>Inserts                          |
|                               |                | Brass Electric<br>Oven Parts | (C)                   | Brass<br>Forged<br>Components                         |
|                               |                | Brass<br>Moulding<br>Inserts |                       | Brass Nut &<br>Bolt Washer                            |
|                               |                | Brass Turned<br>Components   |                       | Brass &<br>Copper<br>Roller For<br>DP Switch<br>Parts |
|                               |                | Brass Nut &<br>Bolt          |                       | Brass<br>Anchors                                      |
|                               |                | Brass Inserts                |                       | Brass<br>Terminals                                    |

|            | Product Sample | Product<br>Category                    | Product Sample | Product<br>Category             |
|------------|----------------|----------------------------------------|----------------|---------------------------------|
| VTS        |                | Brass<br>Geyser<br>Thermostat<br>Pipe  |                | Copper Pipe                     |
| COMPONENTS |                | Brass Wing<br>Nut & Stud               |                | Bimetal<br>Rivets &<br>Contacts |
| ASS COM    |                | Brass PPR<br>Inserts                   |                | Brass<br>Terminal<br>Blocks     |
| & BR       |                | Brass<br>Terminals<br>Natural<br>Links |                | Brass Mount<br>in Sheet         |
| ELECTRICAL |                | Brass<br>Moulding<br>Component         |                | Brass Cable<br>Component        |
| EL         |                | Brass<br>Transformer<br>Parts          |                | Brass<br>Transformer<br>Parts   |