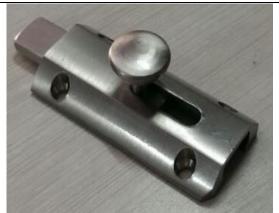

## DOOR HANDLE DP-02 (19 mm) DOOR HANDLE DP-03 (19 mm) DOOR HANDLE DP-04 (16 mm) DOOR HANDLE DP-05 (16 mm) L Hinges in Brass and SS Material in all W Hinges in Brass and SS Material in all required size with various finish required size with various finish Square Tower Bolt in SS Material in all Door Chain in SS and MS Material in all required size required size