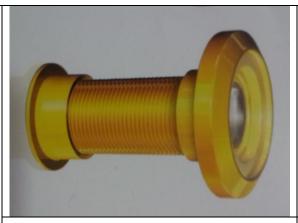

Door Viewer in Brass Material in Round, Square & Triangular Design

Hex Baby Latch in Brass Material with various finish

Door Chain in Brass Material in all required various finish

Door Stopper in Brass Material