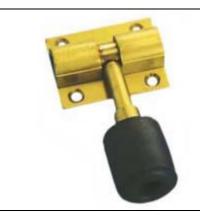

## DOOR HANDLE DP-02 (19 mm) DOOR HANDLE DP-03 (19 mm) DOOR HANDLE DP-04 (16 mm) DOOR HANDLE DP-05 (16 mm) L Hinges in Brass and SS Material in all W Hinges in Brass and SS Material in all required size with various finish required size with various finish Square Tower Bolt in SS Material in all Door Chain in SS and MS Material in all required size required size