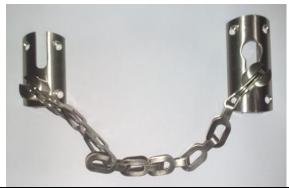

## DOOR HANDLE DP-02 (19 mm) DOOR HANDLE DP-03 (19 mm) DOOR HANDLE DP-04 (16 mm) DOOR HANDLE DP-05 (16 mm) L Hinges in Brass and SS Material in all W Hinges in Brass and SS Material in all required size with various finish required size with various finish Square Tower Bolt in SS Material in all Door Chain in SS and MS Material in all required size required size

Door Viewer in Brass Material in Round, Square & Triangular Design

Hex Baby Latch in Brass Material with various finish

Door Chain in Brass Material in all required various finish

Door Stopper in Brass Material