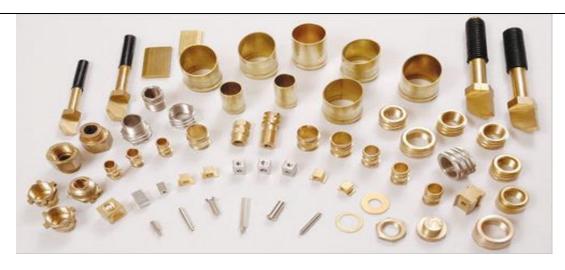

#### **OUR VALUBLE PRODUCTS**

We are offering a wide range of quality products like Copper Roller, Thermostat, Brass Turned Components, etc. We have attached some products that are shown in photos with name these types of products are manufacture at our company.

| S          | Product Sample | Product<br>Category                      | <b>Product Sample</b> | Product<br>Category                    |
|------------|----------------|------------------------------------------|-----------------------|----------------------------------------|
| COMPONENTS |                | Brass Electrical & Electronic Components |                       | Brass Flange<br>B Type                 |
|            |                | Copper<br>Contact Parts                  |                       | Precision<br>Brass<br>Components       |
| ELECTRICAL |                | Brass Geyser<br>Thermostat<br>Parts      |                       | Brass<br>Geyser<br>Thermostat<br>Parts |

|                               | Product Sample | Product<br>Category          | <b>Product Sample</b> | Product<br>Category                                   |
|-------------------------------|----------------|------------------------------|-----------------------|-------------------------------------------------------|
| ELECTRICAL & BRASS COMPONENTS |                | Brass Cable<br>Gland         |                       | Brass<br>Moulding<br>Inserts                          |
|                               |                | Brass Electric<br>Oven Parts | (C)                   | Brass<br>Forged<br>Components                         |
|                               |                | Brass<br>Moulding<br>Inserts |                       | Brass Nut &<br>Bolt Washer                            |
|                               |                | Brass Turned<br>Components   |                       | Brass &<br>Copper<br>Roller For<br>DP Switch<br>Parts |
|                               |                | Brass Nut &<br>Bolt          |                       | Brass<br>Anchors                                      |
|                               |                | Brass Inserts                |                       | Brass<br>Terminals                                    |