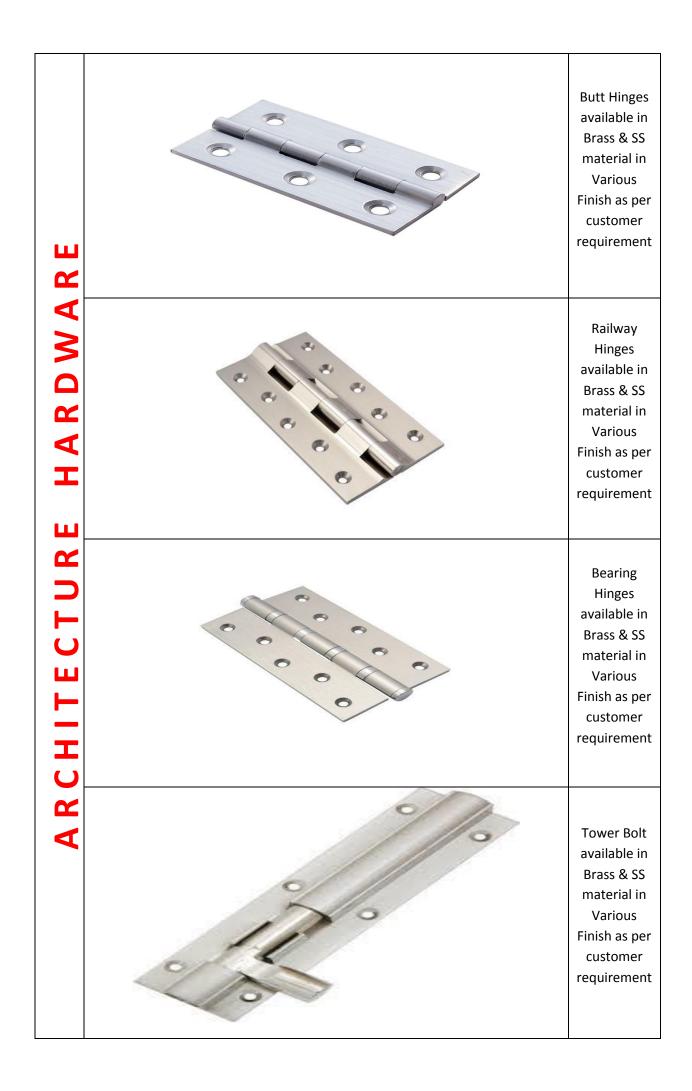

## DOOR HANDLE DP-02 (19 mm) DOOR HANDLE DP-03 (19 mm) DOOR HANDLE DP-04 (16 mm) DOOR HANDLE DP-05 (16 mm) L Hinges in Brass and SS Material in all W Hinges in Brass and SS Material in all required size with various finish required size with various finish Square Tower Bolt in SS Material in all Door Chain in SS and MS Material in all required size required size