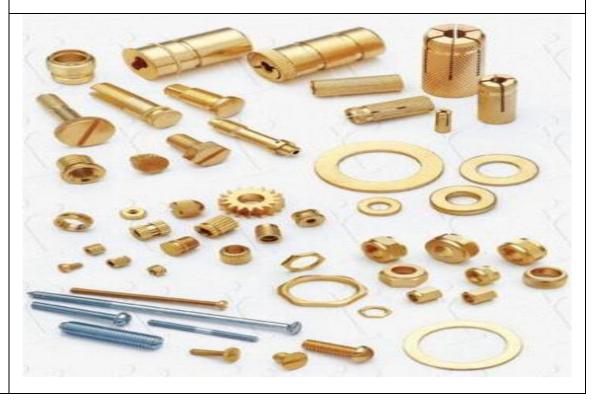

|                               | Product Sample | Product<br>Category          | <b>Product Sample</b> | Product<br>Category                                   |
|-------------------------------|----------------|------------------------------|-----------------------|-------------------------------------------------------|
| ELECTRICAL & BRASS COMPONENTS |                | Brass Cable<br>Gland         |                       | Brass<br>Moulding<br>Inserts                          |
|                               |                | Brass Electric<br>Oven Parts | (C)                   | Brass<br>Forged<br>Components                         |
|                               |                | Brass<br>Moulding<br>Inserts |                       | Brass Nut &<br>Bolt Washer                            |
|                               |                | Brass Turned<br>Components   |                       | Brass &<br>Copper<br>Roller For<br>DP Switch<br>Parts |
|                               |                | Brass Nut &<br>Bolt          |                       | Brass<br>Anchors                                      |
|                               |                | Brass Inserts                |                       | Brass<br>Terminals                                    |

|            | Product Sample | Product<br>Category                    | Product Sample | Product<br>Category             |
|------------|----------------|----------------------------------------|----------------|---------------------------------|
| VTS        |                | Brass<br>Geyser<br>Thermostat<br>Pipe  |                | Copper Pipe                     |
| COMPONENTS |                | Brass Wing<br>Nut & Stud               |                | Bimetal<br>Rivets &<br>Contacts |
| ASS COM    |                | Brass PPR<br>Inserts                   |                | Brass<br>Terminal<br>Blocks     |
| & BR       |                | Brass<br>Terminals<br>Natural<br>Links |                | Brass Mount<br>in Sheet         |
| ELECTRICAL |                | Brass<br>Moulding<br>Component         |                | Brass Cable<br>Component        |
| EL         |                | Brass<br>Transformer<br>Parts          |                | Brass<br>Transformer<br>Parts   |

# COMPONENTS BRASS Ø

|            |  | Pin<br>Cylinder<br>Parts                |  | Dead Bolts<br>with Various<br>Finish                    |
|------------|--|-----------------------------------------|--|---------------------------------------------------------|
| SLI        |  | Latch Bolt<br>with<br>Various<br>Finish |  | Lock Parts in<br>MS Material<br>with various<br>Finish  |
| COMPONENTS |  | Euro<br>Profile<br>Latch Bolt           |  | Euro Profile<br>Striker<br>Plates                       |
| LOCKSC     |  | Lock<br>Assembly<br>Parts               |  | Striker<br>Plates in<br>Brass and<br>other<br>Materials |
|            |  |                                         |  | Brass Locks<br>Parts                                    |