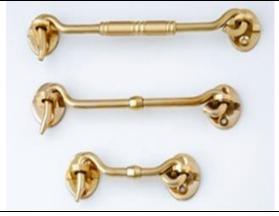

Door Viewer in Brass Material in Round, Square & Triangular Design

Hex Baby Latch in Brass Material with various finish

Door Chain in Brass Material in all required various finish

Door Stopper in Brass Material

Door Stopper in Brass Material

Round Aldrop in Brass Material

Empire Aldrop in Brass Material

Gate Hook in Brass Material